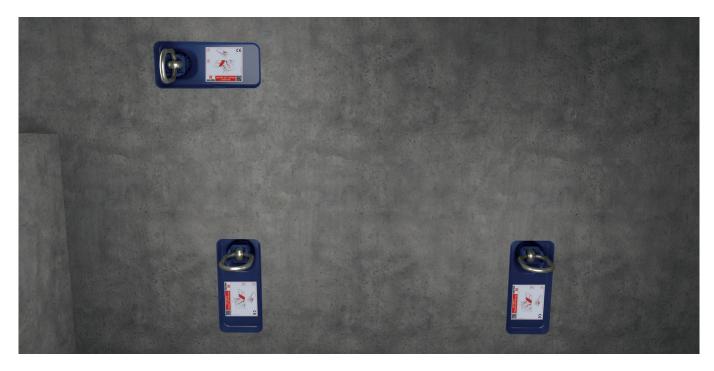

#### **HLX LIFT-BOX**

Application: Installation and maintenance work in lift shafts. The increasing importance of scaffold-free lift installation in lift shafts requires attachment points cast in the ceiling of concrete shafts for temporary attachment of various loads.

The HALFEN HLX Lift-Box ensures reliable, safe, temporary attachment of hoisting apparatus, speed governor/limiter, motor and other equipment during installation or maintenance of the lift.