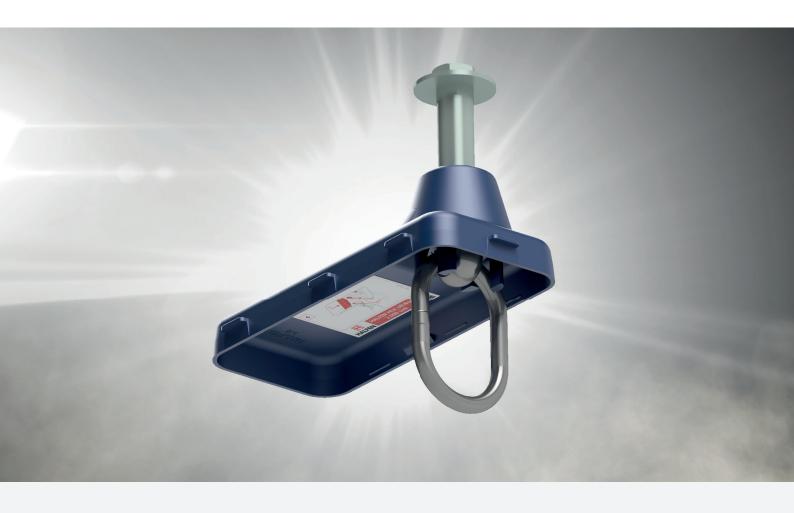

#### **HLX LIFT-BOX**

Application: Installation and maintenance work in lift shafts. The increasing importance of scaffold-free lift installation in lift shafts requires attachment points cast in the ceiling of concrete shafts for temporary attachment of various loads.

The HALFEN HLX Lift-Box ensures reliable, safe, temporary attachment of hoisting apparatus, speed governor/limiter, motor and other equipment during installation or maintenance of the lift.

#### EASY INSTALLATION

The HALFEN HLX Lift-Box is delivered to site as a ready-to install solution. It is used for the transmission of predominantly static loads. Rotation locking guaranteed. Due to its low overall height, it can be used in slab thicknesses from as little as 150 mm.