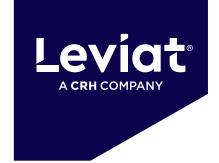

# **QwikMag Magnetic Clamps**

For the precast concrete casting industry

QwikMag is a range of European-engineered high strength magnetic clamps designed for use on steel casting beds. These durable clamps simply glide into position on the casting table and are then easily and accurately locked down without any backward movement.

The range comprises the QwikMag200 and the QwikMag90.

The QwikMag200 is designed for fixing to steel, timber or aluminium formwork to form a consistent straight line. The QwikMag90 is a right angled unit for fixing to timber formwork, typically used to create window openings.

### QwikMag200

Standard Formwork Magnet

## QwikMag900

Window Formwork Magnet

| Product Code | Product Description              | Adhesive Force | Sliding Force | Weight | Fixing Holes   |
|--------------|----------------------------------|----------------|---------------|--------|----------------|
| QwikMag200   | QwikMag Standard Formwork Magnet | 430 kg         | 200 kg        | 7.6 kg | 4 x M10 Thread |
| QwikMag90    | QwikMag Window Formwork Magnet   | 225 kg         | 140 kg        | 6.0 kg | 8 x Ø 6mm      |