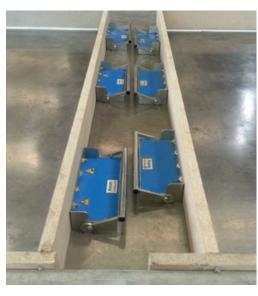

## QwikMag900

Window Formwork Magnet

| Product Code | Product Description              | Adhesive Force | Sliding Force | Weight | Fixing Holes   |
|--------------|----------------------------------|----------------|---------------|--------|----------------|
| QwikMag200   | QwikMag Standard Formwork Magnet | 430 kg         | 200 kg        | 7.6 kg | 4 x M10 Thread |
| QwikMag90    | QwikMag Window Formwork Magnet   | 225 kg         | 140 kg        | 6.0 kg | 8 x Ø 6mm      |