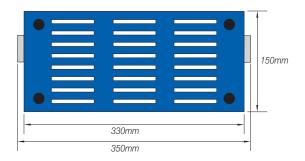

### QwikMag200

Standard Formwork Magnet

## QwikMag900

Window Formwork Magnet

| Product Code | Product Description              | Adhesive Force | Sliding Force | Weight | Fixing Holes   |
|--------------|----------------------------------|----------------|---------------|--------|----------------|
| QwikMag200   | QwikMag Standard Formwork Magnet | 430 kg         | 200 kg        | 7.6 kg | 4 x M10 Thread |
| QwikMag90    | QwikMag Window Formwork Magnet   | 225 kg         | 140 kg        | 6.0 kg | 8 x Ø 6mm      |