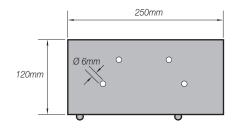

## QwikMag900

Window Formwork Magnet

| Product Code | Product Description              | Adhesive Force | Sliding Force | Weight | Fixing Holes   |
|--------------|----------------------------------|----------------|---------------|--------|----------------|
| QwikMag200   | QwikMag Standard Formwork Magnet | 430 kg         | 200 kg        | 7.6 kg | 4 x M10 Thread |
| QwikMag90    | QwikMag Window Formwork Magnet   | 225 kg         | 140 kg        | 6.0 kg | 8 x Ø 6mm      |