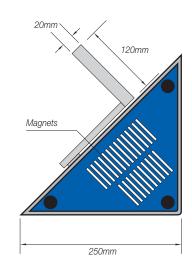

## QwikMag900

Window Formwork Magnet

| Product Code | Product Description              | Adhesive Force | Sliding Force | Weight | Fixing Holes   |
|--------------|----------------------------------|----------------|---------------|--------|----------------|
| QwikMag200   | QwikMag Standard Formwork Magnet | 430 kg         | 200 kg        | 7.6 kg | 4 x M10 Thread |
| QwikMag90    | QwikMag Window Formwork Magnet   | 225 kg         | 140 kg        | 6.0 kg | 8 x Ø 6mm      |